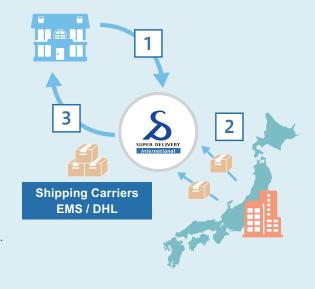

## ✗ From order to delivery

#### **Product Collection**

We ship the products to the SUPER DELIVERY warehouse.

### Shipping

SUPER DELIVERY carries out the export procedures in the warehouse, and then ships the products to your store.

\* Depending on the country and time of the year, international shipping fees and surcharges may vary.